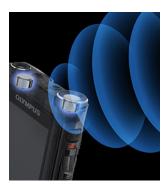

### **Enhanced Security**

The DS-9000 256-bit AES encryption system protects data from illegal access. This is supported when recording in the DSS pro format. This encryption standard meets high security standards set by governments worldwide. In addition to securing the data, the DS-9000 device lock feature protects the device from unauthorized access by utilising a 4 digit PIN code.