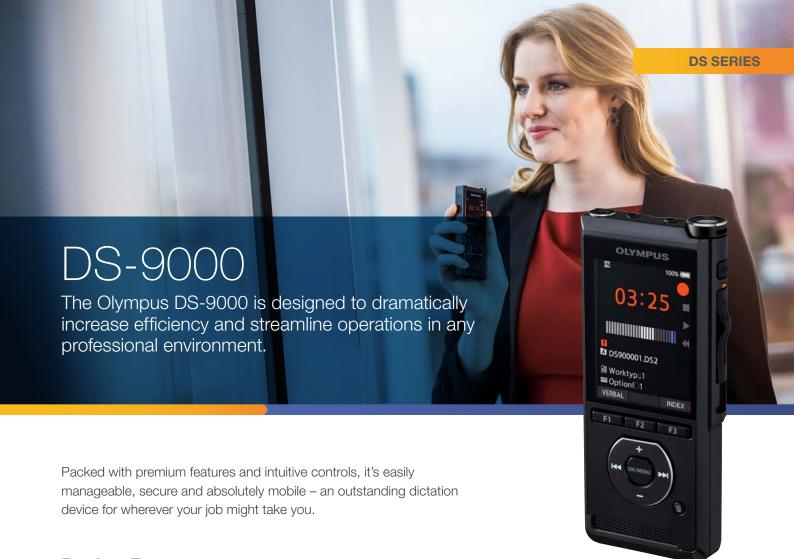

# Enhanced Speech Recognition Accuracy

The DS-9000 incorporates low noise omni-directional microphones and Shock Resistant Mounting which reduces touch noise from your hand. The Triple-Layer Pop-Filter blocks the wind noise when talking into the microphones.

# **Performance Features**

Irop tested from 1.5m, alcohol wipe resistant

**TWO-MICROPHONE SYSTEM** for stereo or highly directional recording

OLYMPUS AUSTRALIA PTY LTD For more information visit olympus.com.au