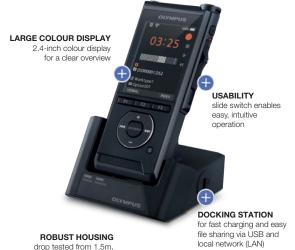

# Enhanced Speech Recognition Accuracy

The DS-9000 incorporates low noise omni-directional microphones and Shock Resistant Mounting which reduces touch noise from your hand. The Triple-Layer Pop-Filter blocks the wind noise when talking into the microphones.

#### **Intuitive Controls**

Since the slide switch is the most used part of the device, it is essential to offer a durable and reliable switch in order to support our customers in a professional environment. The optical switch simplifies the structure of the component to reduce the potential risk of defect, yet offering excellent usability at the same time.

# **Specifications**

| KEY FEATURES                               |           |                                                                                                                                  |
|--------------------------------------------|-----------|----------------------------------------------------------------------------------------------------------------------------------|
| Main Recording Cor                         | ntrols    | Precise 4 Position Optical Slide Switch                                                                                          |
| main ricoording co.                        |           | (REC / STOP / PLAY / REW)                                                                                                        |
| Microphone System                          | 1         | Intelligent Two Microphone System                                                                                                |
|                                            |           | 2 x ø 8 Omnidirectional Mics                                                                                                     |
| Dictation Transfer (Wired)                 | Via LAN   | Yes (via optional CR21 Docking Station)                                                                                          |
| (wireu)                                    | via USB   | Yes                                                                                                                              |
| Display                                    |           | Full colour 2.4" TFT display<br>240 x 320 pixels                                                                                 |
| Battery                                    |           | Li-92B Li-lon Rechargeable Battery (1350mAh)                                                                                     |
|                                            |           | Up to 18 hours (QP Mode)                                                                                                         |
| Data Security                              |           | DSS Pro real time encryption (128 / 256 bit)                                                                                     |
|                                            |           | Device PIN Lock                                                                                                                  |
| Chael Pagistance                           |           | Data Loss Prevention                                                                                                             |
| Shock Resistance Storage Media             |           | Drop tested to 1.5m                                                                                                              |
| Internal Storage Media                     |           | SD/SDHC Up to 32GB Capacity  2GB                                                                                                 |
| RECORDING FEATURES                         |           | ZUD                                                                                                                              |
| Recording Formats                          |           | DSS Pro, Linear PCM (WAV), MP3                                                                                                   |
| Sampling<br>Frequency                      | DSS Pro   | 16kHz (QP)   12kHz (SP)                                                                                                          |
|                                            | PCM (WAV) | 22.05kHz (Stereo / Mono)                                                                                                         |
|                                            | MP3       | 44.1kHz (Stereo) / 128kbps   44.1kHz (Mono) / 64kbps                                                                             |
| Frequency<br>Response                      | DSS Pro   | 200 - 7000 Hz (QP)   200 - 5000 Hz (SP)                                                                                          |
|                                            | PCM (WAV) | 50 - 8000Hz (Stereo / Mono)                                                                                                      |
|                                            | MP3       | 50 - 15000Hz 128kbps (Stereo)   50 - 13000Hz 64kbps (Mono)                                                                       |
| Recording Modes                            |           | Dictation 1 (for Quiet Environments)                                                                                             |
|                                            |           | Dictation 2 (High Directionality for Noisy Environments) Conference (Stereo + Intelligent Auto Mode)                             |
| Directional Stereo Recording               |           | Yes                                                                                                                              |
| Noise Reduction                            |           | Yes (via Dual Mic Phase Detection)                                                                                               |
| Triple-layer Sound Studio Pop Filter       |           | Yes                                                                                                                              |
| PROFESSIONAL DICTATION FEATURES            |           |                                                                                                                                  |
| Author IDs                                 |           | 10                                                                                                                               |
| Worktypes                                  |           | 20                                                                                                                               |
| Option Items per Worktype                  |           | 10                                                                                                                               |
| Priority Setting                           |           | Yes (High/Normal)                                                                                                                |
| Verbal Comments                            |           | up to 32 per file                                                                                                                |
| Editing                                    |           | Insert, Overwrite, Append, Partially Erase                                                                                       |
| Index Marks                                |           | Up to 32 per file (DSS Pro/WAV/MP3)                                                                                              |
| Recording Folders                          |           | Up to 7 (Name Changeable)   200 Files per Folder                                                                                 |
| Voice Activated Recording (VCVA)           |           | Yes                                                                                                                              |
| Hands-Free Recording PLAYBACK FEATURES     |           | Yes (with CR21 & RS-31H/28H Footswitch) (optional)                                                                               |
| Playback Speed                             |           | Slow (x0.5) / Normal / Fast (x1.5)                                                                                               |
| File Operation                             |           | Cue / Review   Fast Forward / Rewind   Forward / Back Skip                                                                       |
| Volume Level                               |           | Adjustable from 0 to 30                                                                                                          |
| ADMINISTRATIVE SETTINGS                    |           |                                                                                                                                  |
| Accessibility                              |           | Settings for User Authorisation: Stop erasing of files; Menu settings                                                            |
| Splash Message                             |           | Option to Set Personalised Welcome Message on Start-up                                                                           |
| Main Button Guide                          |           | Shows Current Slide Switch Function on Display                                                                                   |
| Alarms                                     |           | Option to Set Alarms for Functions; Beeping Noise                                                                                |
| Customisable Display Content               |           | Option to Customise Information Shown on Display                                                                                 |
| Programmable Buttons                       |           | 3 Buttons (F1 / F2 / F3)                                                                                                         |
| TECHNICAL DATA Dimensions (HxWxD) & Weight |           | 190 8mm v 40 8mm v 10 6mm l 116 Fa lineluding better                                                                             |
| Supported Languages                        |           | 120.8mm x 49.8mm x 18.6mm   116.5g (including battery)  English, German, Czech, Spanish, French, Danish, Dutch, Polish, Russian, |
| Supported Operating Systems                |           | Swedish, Italian                                                                                                                 |
|                                            |           | Microsoft Windows (XP, Vista, 7, 8.1, 10)   Mac OS X (10.10-10.13)                                                               |
|                                            |           |                                                                                                                                  |
| Compatible<br>Software                     | Windows   | ODMS Release 7 (or higher)                                                                                                       |
|                                            | Mac       | DSS Player for Mac Version 7.6 (or higher)                                                                                       |
| Recommended Operating Temperature          |           | 0-42°C                                                                                                                           |
| USB Connection                             |           | microUSB                                                                                                                         |
| Charging Speaker (Integrated)              |           | via AC Adapter or USB                                                                                                            |
| Speaker (Integrated)                       |           | 320mW                                                                                                                            |
| Headphone & Microphone Jack                |           | Headphone: Ø3.5mm mini jack   impedance 2kΩ<br>Microphone: Ø3.5mm mini jack   impedance 8Ω or more                               |
|                                            |           |                                                                                                                                  |

# **Performance Features**

Irop tested from 1.5m, alcohol wipe resistant

**TWO-MICROPHONE SYSTEM** for stereo or highly directional recording

OLYMPUS AUSTRALIA PTY LTD For more information visit olympus.com.au