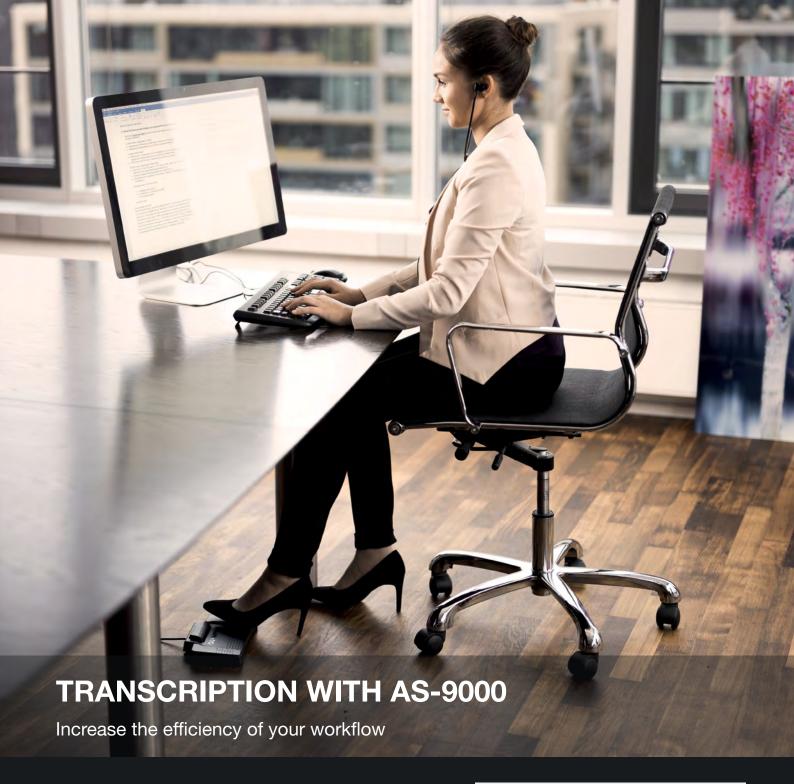

## THE AS-9000 TRANSCRIPTION KIT IS THE PERFECT ADDITION TO YOUR VOICE RECORDER

It includes a stereo transcription headset, a USB foot pedal with four configurable buttons, as well as professional and highly secure dictation management software.