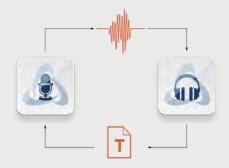

### **AUTOMATIC TRANSCRIPTION**

In combination with ODMS and Dragon speech recognition software\*, manual transcription is no longer required. The Dragon software automatically transcribes the dictation.