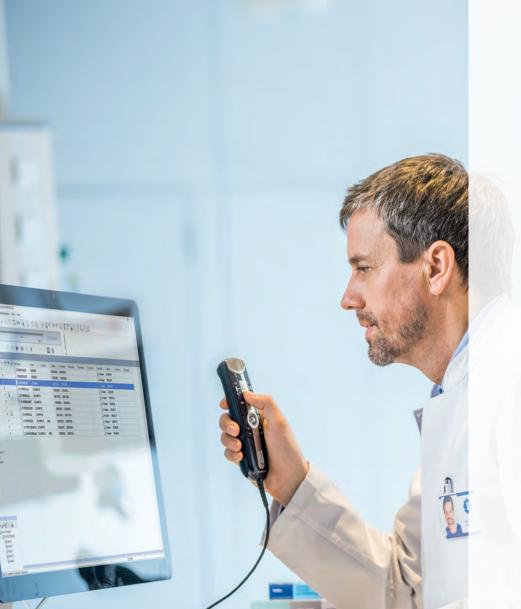

### **CLASSIC TRANSCRIPTION**

After completing your dictation, send it directly to a transcriptionist. Once transcribed, it is returned to you as a text file.

### **AUTOMATIC TRANSCRIPTION**

In combination with ODMS and Dragon speech recognition software\*, manual transcription is no longer required. The Dragon software automatically transcribes the dictation.

### **ADVANCED VOICE TRANSCRIPTION**

When you send your file to a transcriptionist who is using ODMS in conjunction with the Dragon\* speech recognition software, the dictation gets automatically transcribed. The typist just needs to proofread and send back. All corrections train the user's speech recognition profile.