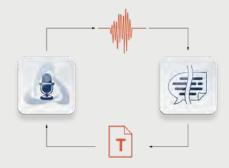

### **ADVANCED VOICE TRANSCRIPTION**

When you send your file to a transcriptionist who is using ODMS in conjunction with the Dragon\* speech recognition software, the dictation gets automatically transcribed. The typist just needs to proofread and send back. All corrections train the user's speech recognition profile.