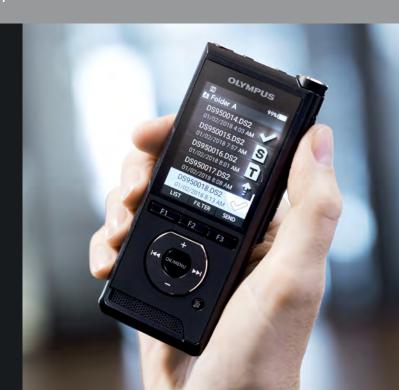

### **KEEP TRACK OF YOUR DICTATIONS**

Keep an eye on your workflow with status updates. Combined with the DS-9500, you can monitor the progress of every dictation at any time even on the mobile voice recorder\*. This frees your mind for other things.

In the list view of ODMS, you can also prioritise important dictations and make your workflow transparent and effective.