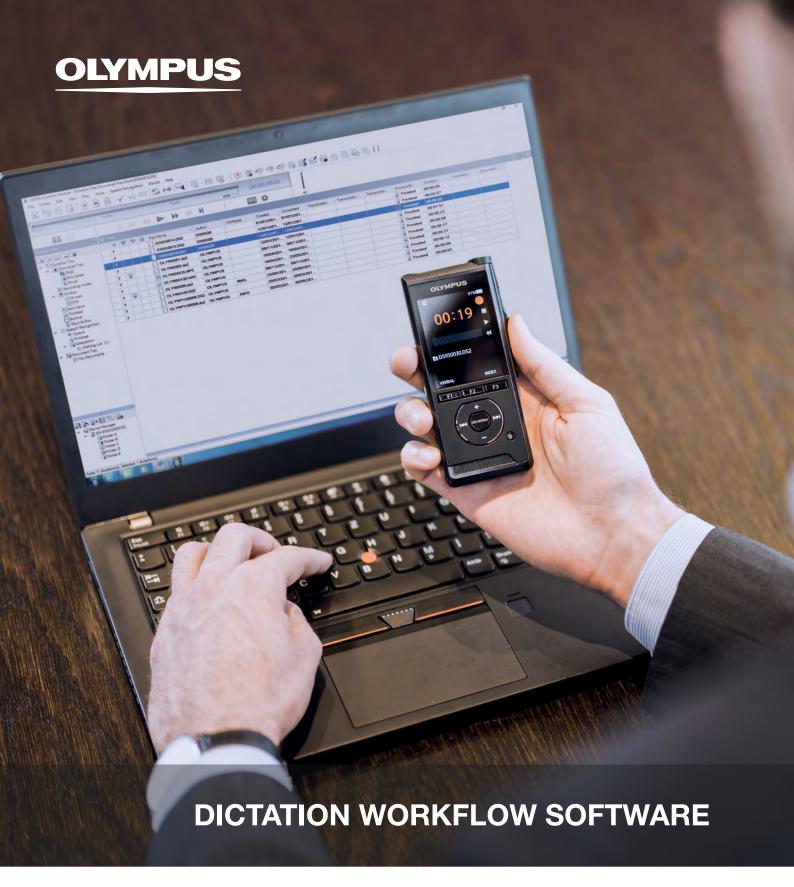

### **CLASSIC TRANSCRIPTION**

After completing your dictation, send it directly to a transcriptionist. Once transcribed, it is returned to you as a text file.